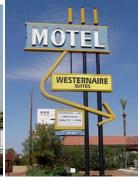

### **Buckhorn Baths** 5900 East Watson South side

Neon signs on Main Street

Take a self-guided road trip to view the enduring historical neon signs in Mesa. In the mid-20th century, these neon signs lit up the main drag in Mesa to guide people to the motor courts along the road. Neon also was used to attract people to shops and restaurants. This chunk of history has endured on Main Street.