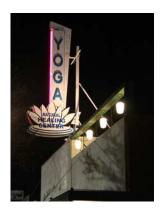

### **Desert Baths**

### 7 miles east of Mesa

### **Buckhorn Baths** 5900 East Watson South side

Neon signs on Main Street

Take a self-guided road trip to view the enduring historical neon signs in Mesa. In the mid-20th century, these neon signs lit up the main drag in Mesa to guide people to the motor courts along the road. Neon also was used to attract people to shops and restaurants. This chunk of history has endured on Main Street.