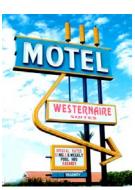

### **Buckhorn Baths** 5900 East Watson South side

Neon signs on Main Street

Take a self-guided road trip to view the enduring historical neon signs in Mesa. In the mid-20th century, these neon signs lit up the main drag in Mesa to guide people to the motor courts along the road. Neon also was used to attract people to shops and restaurants. This chunk of history has endured on Main Street.