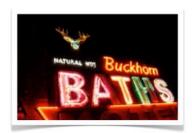

### **Buckhorn Baths** 5900 East Watson South side

Neon signs on Main Street

Take a self-guided road trip to view the enduring historical neon signs in Mesa. In the mid-20th century, these neon signs lit up the main drag in Mesa to guide people to the motor courts along the road. Neon also was used to attract people to shops and restaurants. This chunk of history has endured on Main Street.