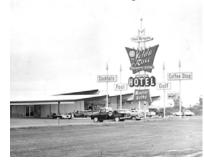

### **Buckhorn Baths** 5900 East Watson South side

Neon signs on Main Street

Take a self-guided road trip to view the enduring historical neon signs in Mesa. In the mid-20th century, these neon signs lit up the main drag in Mesa to guide people to the motor courts along the road. Neon also was used to attract people to shops and restaurants. This chunk of history has endured on Main Street.