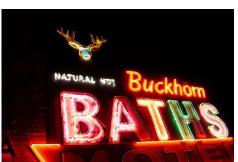

### **Buckhorn Baths** 5900 East Watson South side

Neon signs on Main Street

Take a self-guided road trip to view the enduring historical neon signs in Mesa. In the mid-20th century, these neon signs lit up the main drag in Mesa to guide people to the motor courts along the road. Neon also was used to attract people to shops and restaurants. This chunk of history has endured on Main Street.