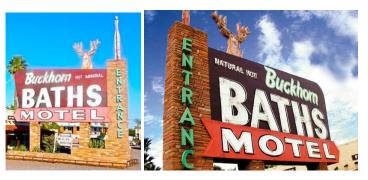

### **Buckhorn Baths** 5900 East Watson South side

Neon signs on Main Street

Take a self-guided road trip to view the enduring historical neon signs in Mesa. In the mid-20th century, these neon signs lit up the main drag in Mesa to guide people to the motor courts along the road. Neon also was used to attract people to shops and restaurants. This chunk of history has endured on Main Street.