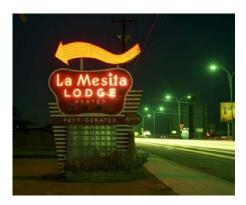

# Mesa's Historic Neon Signs West to East

Watson Flowers 2525 West Main South side

La Mesita (The Skelley's)

2254 West Main

North side

**Cibola Mobile Home Park** 

2249 West Main

South side