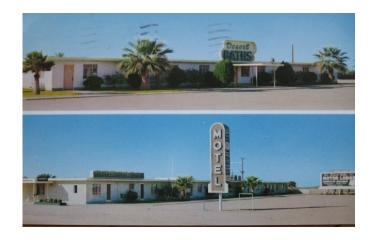

**Centebar Motel** 

5402 East Main

North side

Velda Rose Motel 5700 East Main
Dave Morgan's Velda Rose Mineral Baths

North side

Velda Rose Drive-In Demolished)

103 South Recker Rd

SW side

### **Desert Baths**

### **Buckhorn Baths** 5900 East Watson South side

Neon signs on Main Street

Take a self-guided road trip to view the enduring historical neon signs in Mesa. In the mid-20th century, these neon signs lit up the main drag in Mesa to guide people to the motor courts along the road. Neon also was used to attract people to shops and restaurants. This chunk of history has endured on Main Street.