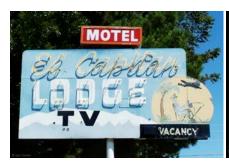

1226 West Main

North side

Walter's Rock Cabin Motel

1050 West Main Street

**North Side** 

El Capitan Lodge

24 North Pew

North side

### **Buckhorn Baths** 5900 East Watson South side

Neon signs on Main Street

Take a self-guided road trip to view the enduring historical neon signs in Mesa. In the mid-20th century, these neon signs lit up the main drag in Mesa to guide people to the motor courts along the road. Neon also was used to attract people to shops and restaurants. This chunk of history has endured on Main Street.