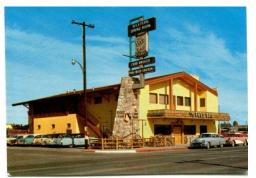

### **Buckhorn Baths** 5900 East Watson South side

Neon signs on Main Street

Take a self-guided road trip to view the enduring historical neon signs in Mesa. In the mid-20th century, these neon signs lit up the main drag in Mesa to guide people to the motor courts along the road. Neon also was used to attract people to shops and restaurants. This chunk of history has endured on Main Street.